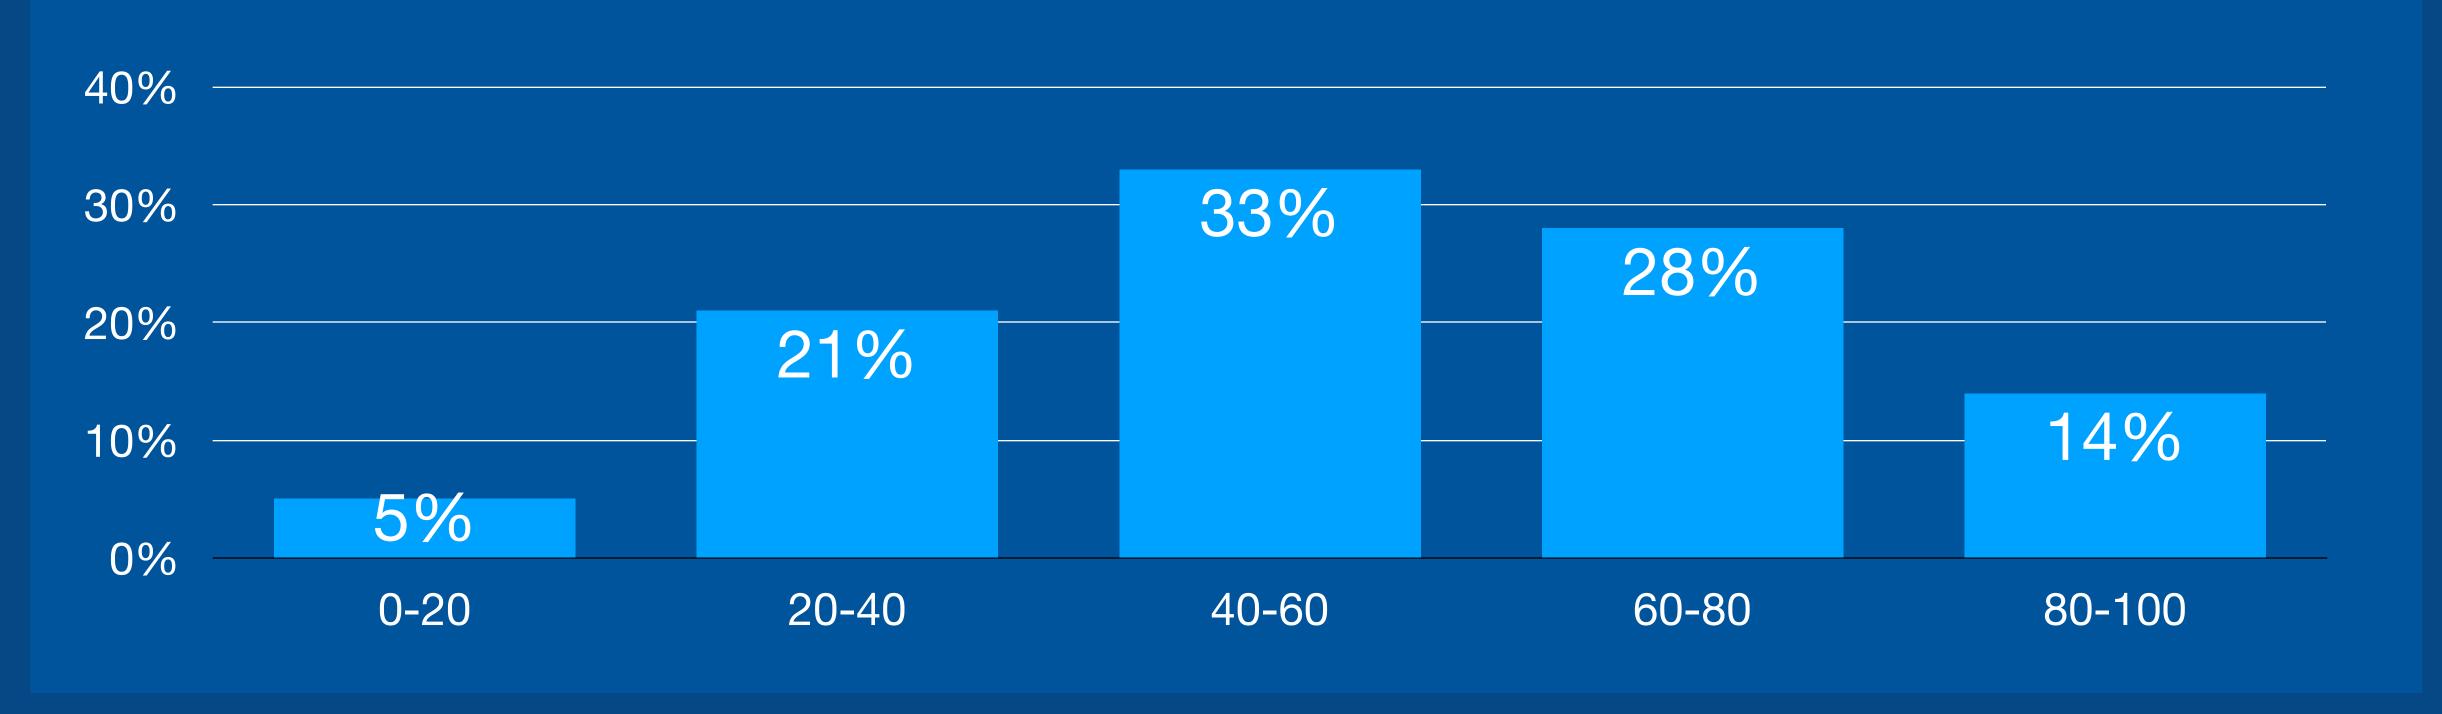

e in three states that are already experiencing serious effects (California droughts, Texas heat waves, and Florida flooding)
- 40% of Latinos more likely to live in places where it will frequently be too hot to work outside.

## LULAC COUNCIL AND MEMBERSHIP MAP



525
LULAC
COUNCILS

33
STATES WITH LULAC COUNCILS

207
CITIES WITH LULAC COUNCILS

138,423
LULAC MEMBERS

52 STATES & TERRITORIES WITH LULAC MEMBERS



### LULAC Council Membership Overview

#### **Demographic Overview**

- Members in 45 States + DC
- 74% of LULAC Members reside in 5 states
- Age skews older, 34% aged 65+
- College Educated (est): 19%







## LULAC Membership Overview

#### And Ideologically moderate

- 70% Voter Registration
- 79% of registered members voted in 2020
- 62% of registered members voted in 2022





#### **Demographic Overview**

- Members in 50 States + DC
- 60% of LULAC Members reside in 5 states
- Age: Even distribution, large "youth" segment
- College Educated (est): 32%







## LULAC E-Membership Overview

#### And Ideologically progressive

- 83% Voter Registration
- 85% of registered members voted in 2020
- 66% of registered members voted in 2022





By prioritizing the areas of inclusive representation, policy advocacy, youth empowerment, cultural preservation, technology utilization, collaboration, economic empowerment, and media representation, LULAC will ensure its relevance and make significant progress towards equality, justice, and the betterment of Latino communities across the United States. In navigating the complexities of the present and future, LULAC is comm