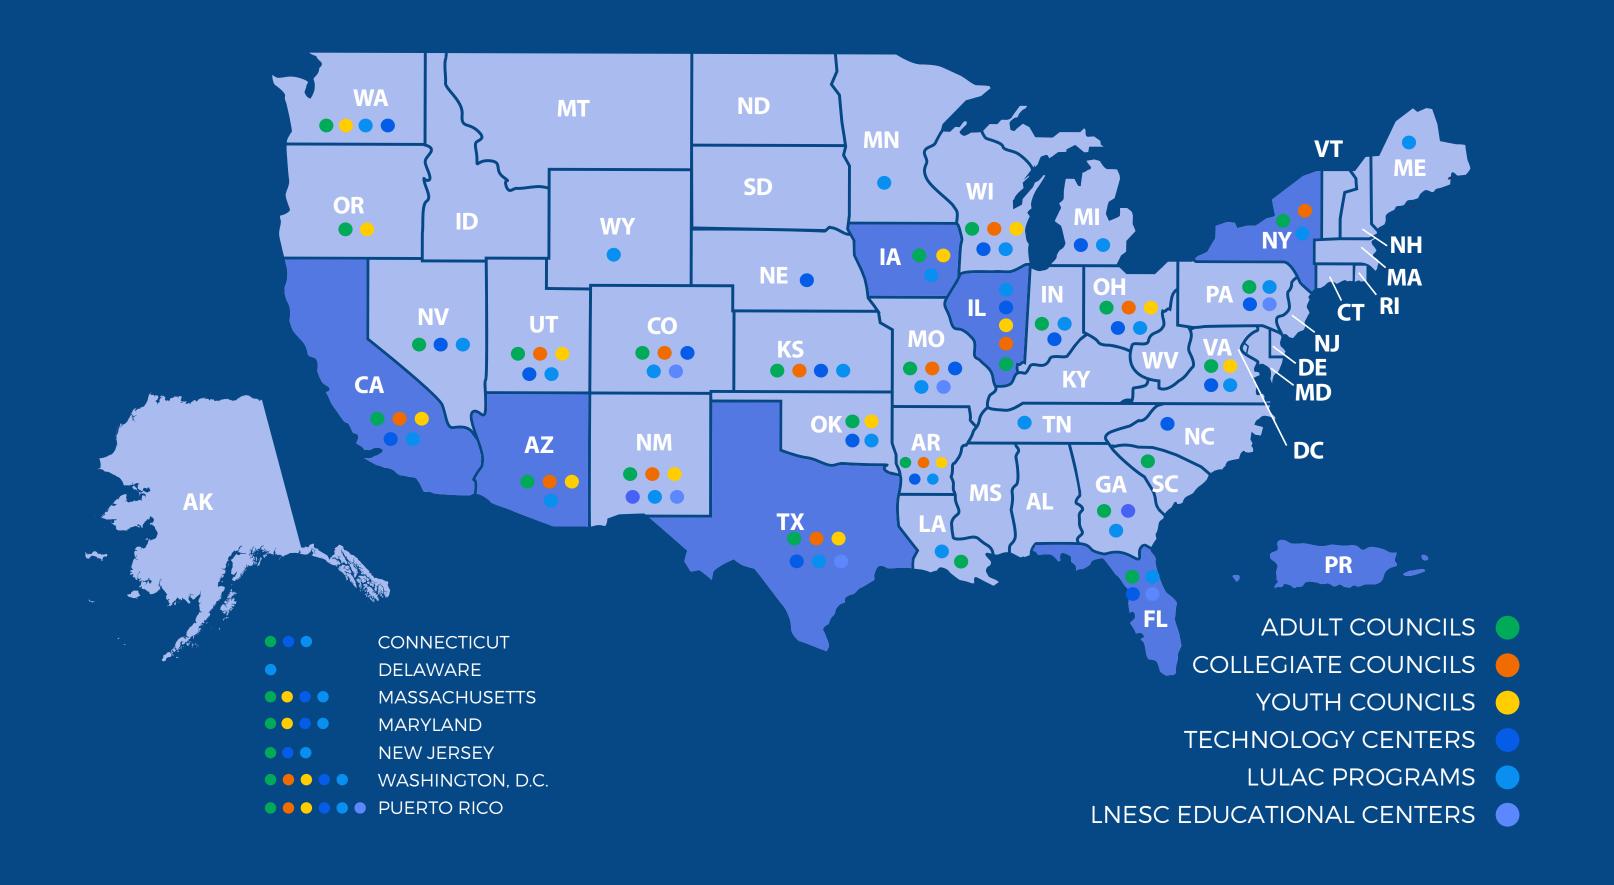

The League of United Latin American Citizens (LULAC) is the nation's largest and oldest civil rights volunteer-based organization that empowers Hispanic Americans and builds strong Latino communities. Headquartered in Washington, DC, with 525 councils and 145,000 members around the United States and Puerto Rico, LULAC's programs, services and advocacy address the most important issues for Latinos, meeting critical needs of today and the future.