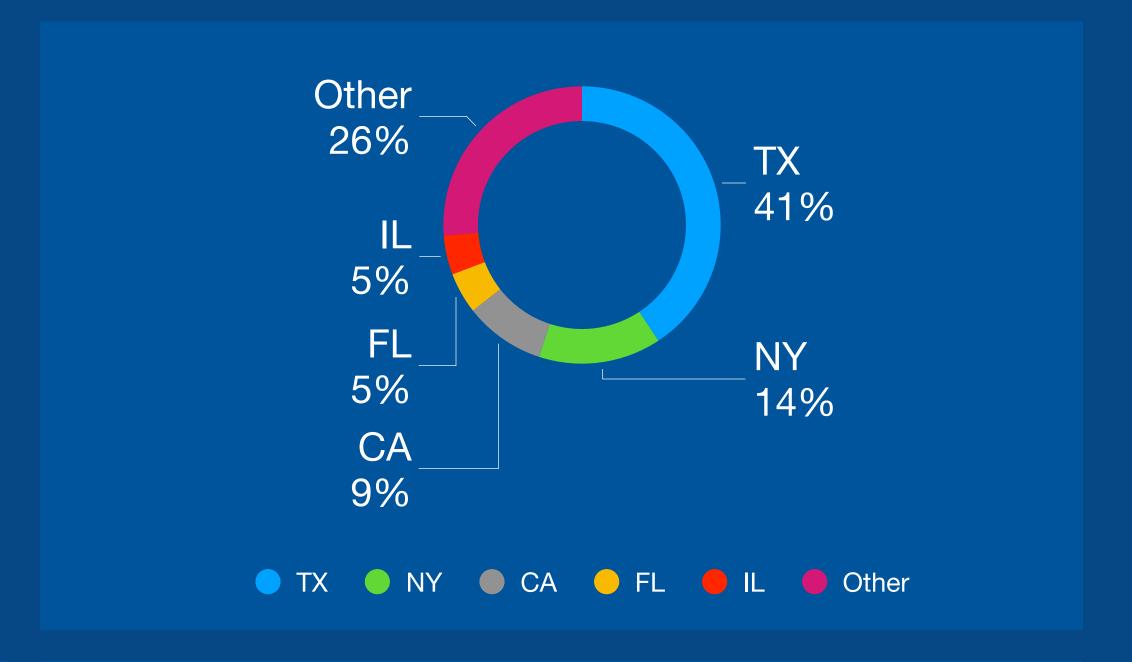

frequently be too hot to work outside.

## LULAC COUNCIL AND MEMBERSHIP MAP



525
LULAC
COUNCILS

33
STATES WITH LULAC COUNCILS

207
CITIES WITH LULAC COUNCILS

138,423
LULAC MEMBERS

52 STATES & TERRITORIES WITH LULAC MEMBERS



### LULAC Council Membership Overview

#### **Demographic Overview**

- Members in 45 States + DC
- 74% of LULAC Members reside in 5 states
- Age skews older, 34% aged 65+
- College Educated (est): 19%







## LULAC Membership Overview

#### And Ideologically moderate

- 70% Voter Registration
- 79% of registered members voted in 2020
- 62% of registered members voted in 2022





#### **Demographic Overview**

- Members in 50 States + DC
- 60% of LULAC Members reside in 5 states
- Age: Even distribution, large "youth" segment
- College Educated (est): 32%







## LULAC E-Membership Overview

#### And Ideologically progressive

- 83% Voter Registration
- 85% of registered members voted in 2020
- 66% of registered members voted in 2022





By prioritizing the areas of inclusive representation, policy advocacy, youth empowerment, cultural preservation, technology utilization, collaboration, economic empowerment, and media representation, LULAC will ensure its relevance and make significant progress towards equality, justice, and the betterment of Latino communities across the United States. In navigating the complexities of the present and future, LULAC is committed to forging a path towards a more equitable and inclusive future for the Latino community.

## PROGRAM PILLARS



being, quality of life, and economic survival of Latino communities