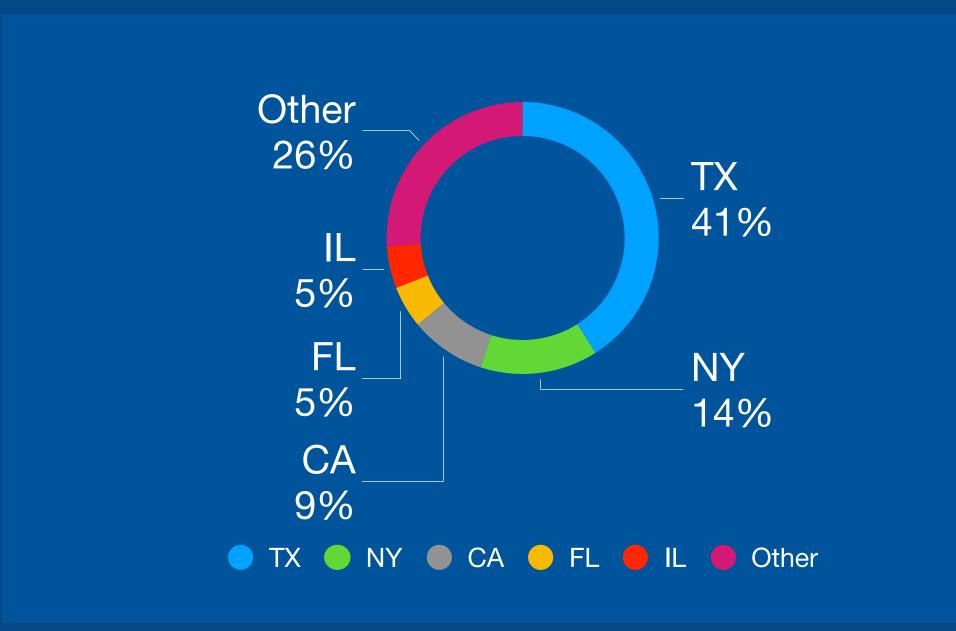

n 2022, ICE deportation agents carried out 142,750 immigration arrests and 72,177 deportations, increases of 93% and 22% from 2021

#### **Climate Change**

- 55% of Latinos live in three states that are already experiencing serious effects (California droughts, Texas heat waves, and Florida flooding)
- 40% of Latinos more likely to live in places where it will frequently be too hot to work outside.

## LULAC COUNCIL AND MEMBERSHIP MAP



525
LULAC
COUNCILS

33
STATES WITH LULAC COUNCILS

207
CITIES WITH LULAC COUNCILS

138,423
LULAC MEMBERS

52 STATES & TERRITORIES WITH LULAC MEMBERS



### LULAC Council Membership Overview

#### **Demographic Overview**

- Members in 45 States + DC
- 74% of LULAC Members reside in 5 states
- Age skews older, 34% aged 65+
- College Educated (est): 19%







## LULAC Membership Overview

#### And Ideologically moderate

- 70% Voter Registration
- 79% of registered members voted in 2020
- 62% of registered members voted in 2022





#### **Demographic Overview**

- Members in 50 States + DC
- 60% of LULAC Members reside in 5 states
- Age: Even distribution, large "youth" segment
- College Educated (est): 32%







## LULAC E-Membership Overview

#### And Ideologically progressive

- 83% Voter Registration
- 85% of registered members voted in 2020
- 66% of registered members voted in 2022





By prioritizing the areas of inclusive representation, policy advocacy, youth empowerment, cultural preservation, technology utilization, collaboration, economic empowerment, and media representation, LULAC will ensure its relevance and make significa