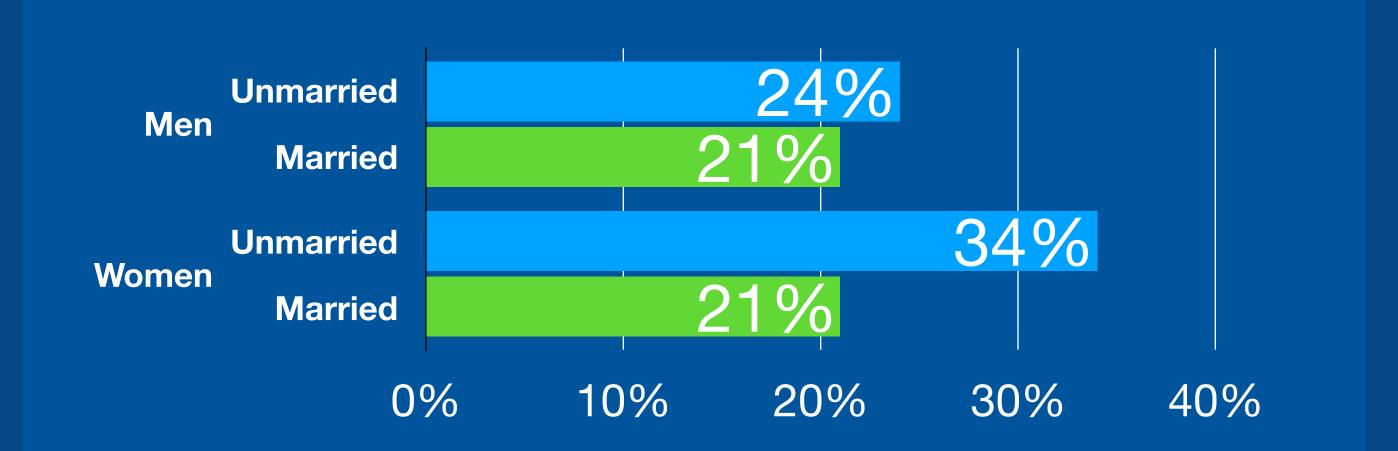

In 2022, ICE deportation agents carried out 142,750 immigration arrests and 72,177 deportations, increases of 93% and 22% from 2021

#### **Climate Change**

- 55% of Latinos live in three states that are already experiencing serious effects (California droughts, Texas heat waves, and Florida flooding)
- 40% of Latinos more likely to live in places where it will frequently be too hot to work outside.

## LULAC COUNCIL AND MEMBERSHIP MAP



525
LULAC
COUNCILS

33
STATES WITH LULAC COUNCILS

207
CITIES WITH LULAC COUNCILS

138,423
LULAC MEMBERS

52 STATES & TERRITORIES WITH LULAC MEMBERS



### LULAC Council Membership Overview

#### **Demographic Overview**

- Members in 45 States + DC
- 74% of LULAC Members reside in 5 states
- Age skews older, 34% aged 65+
- College Educated (est): 19%







## LULAC Membership Overview

#### And Ideologically moderate

- 70% Voter Registration
- 79% of registered members voted in 2020
- 62% of registered members voted in 2022





#### **Demographic Overview**

- Members in 50 States + DC
- 60% of LULAC Members reside in 5 states
- Age: Even distribution, large "youth" segment
- College Educated (est): 32%







## LULAC E-Membership Overview

#### And Ideologically progressive

- 83% Voter Registration
- 85% of registered members voted in 2020
- 66% of registered members voted in 2022





By prioritizing the areas of inclusive representation, policy advocacy, youth empowerment, cultural preservation, technology utilization, collaboration, economic empowerment, and media representation, LULAC will ensure its relevance and make signifi