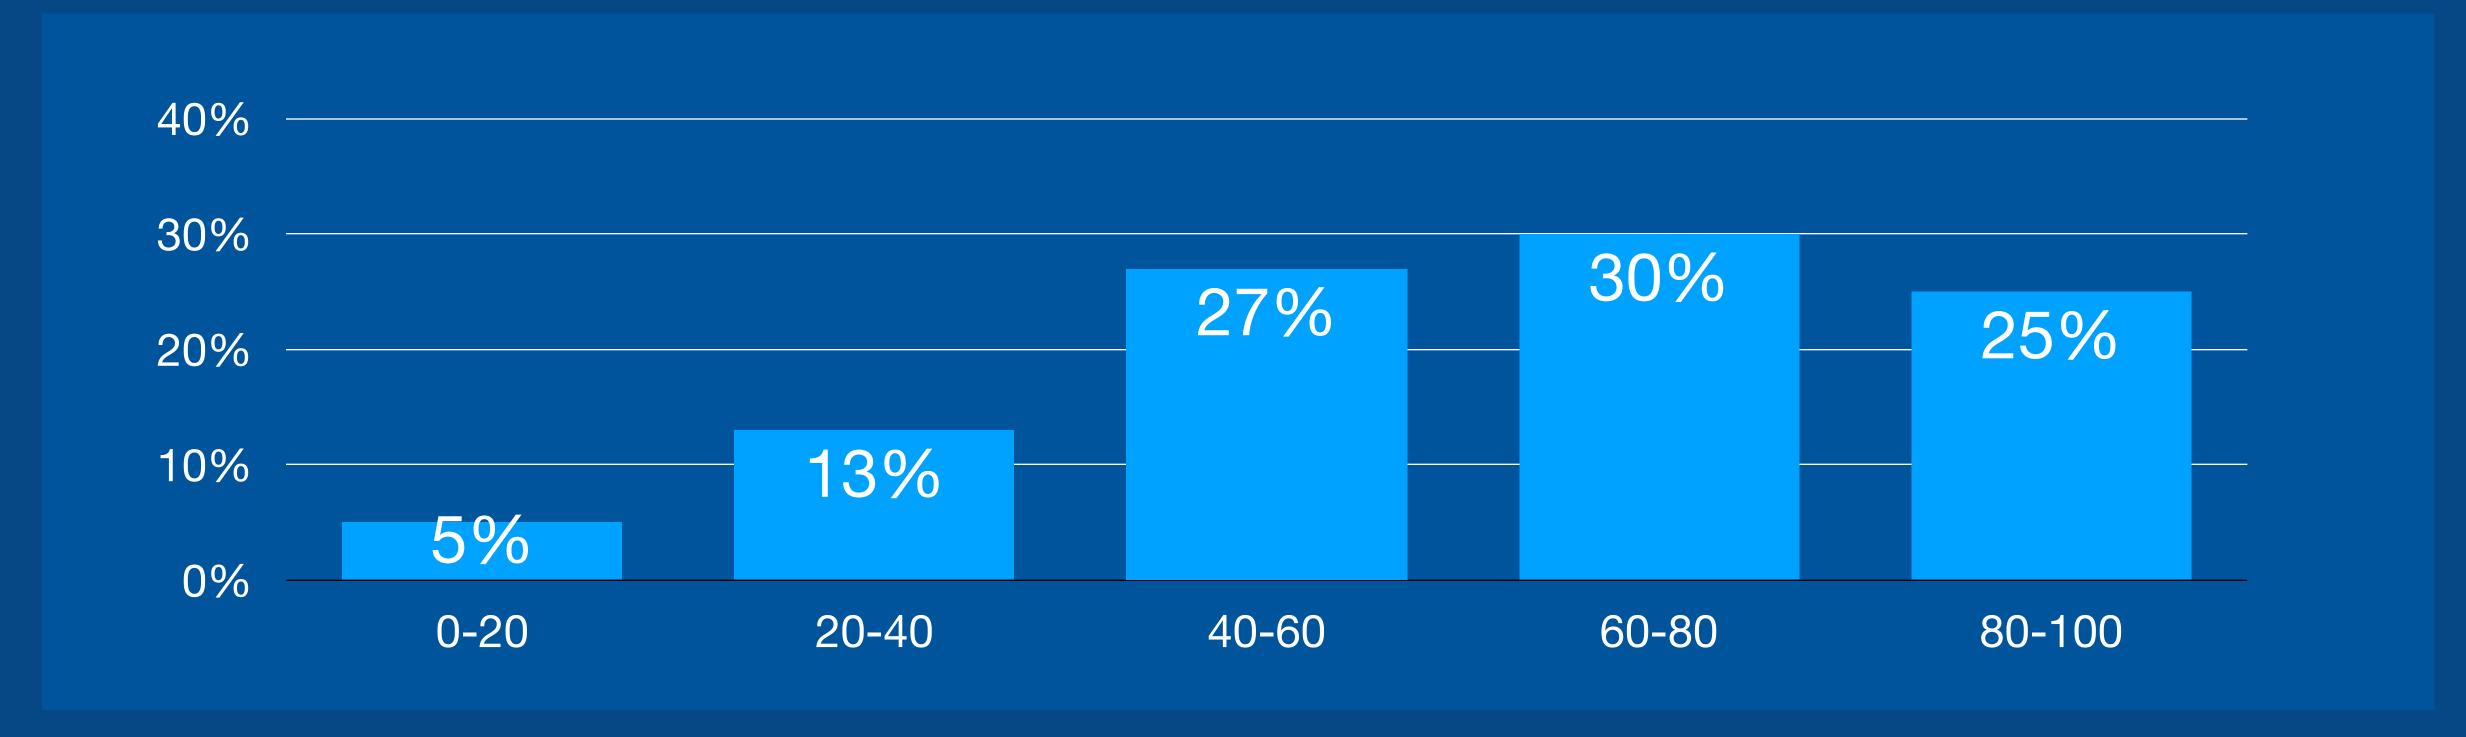

RS

52 STATES & TERRITORIES WITH LULAC MEMBERS



### LULAC Council Membership Overview

#### **Demographic Overview**

- Members in 45 States + DC
- 74% of LULAC Members reside in 5 states
- Age skews older, 34% aged 65+
- College Educated (est): 19%







## LULAC Membership Overview

#### And Ideologically moderate

- 70% Voter Registration
- 79% of registered members voted in 2020
- 62% of registered members voted in 2022





#### **Demographic Overview**

- Members in 50 States + DC
- 60% of LULAC Members reside in 5 states
- Age: Even distribution, large "youth" segment
- College Educated (est): 32%







## LULAC E-Membership Overview

#### And Ideologically progressive

- 83% Voter Registration
- 85% of registered members voted in 2020
- 66% of registered members voted in 2022





By prioritizing the areas of inclusive representation, policy advocacy, youth empowerment, cultural preservation, technology utilization, collaboration, economic empowerment, and media representation, LULAC will ensure its relevance and make significant progress towards equality, justice, and the betterment of Latino communities across the United States. In navigating the complexities of the present and future, LULAC is committed to forging a path towards a more equitable and inclusive future for the Latino community.

## PROGRAM PILLARS



being, quality of life, and economic survival of Latino communities, LULAC advances legislation and policy to strengthen the systems and social conditions in which Latinos are born, live, learn, work, and age, and to eliminate systemic racial and et