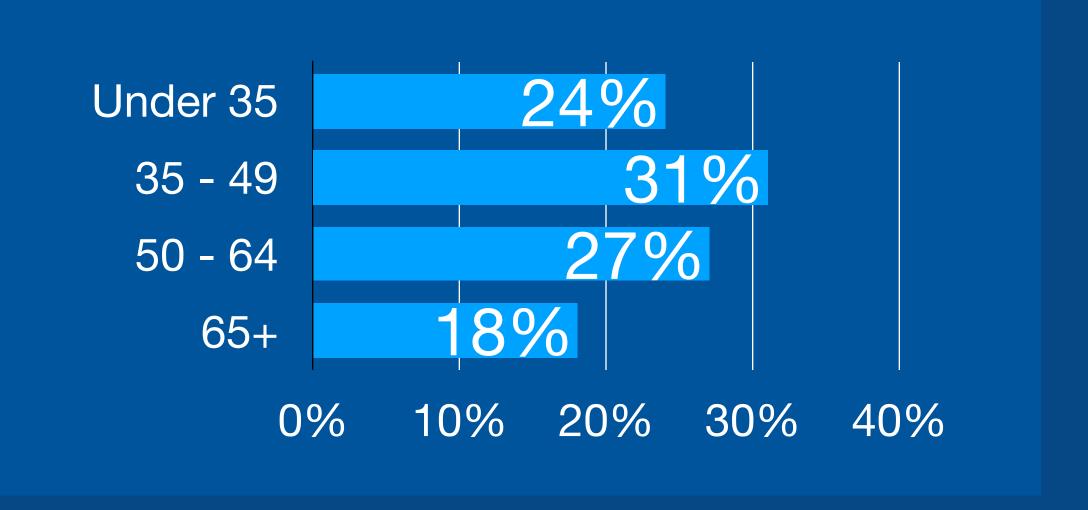

requently be too hot to work outside.

## LULAC COUNCIL AND MEMBERSHIP MAP



525
LULAC
COUNCILS

33
STATES WITH LULAC COUNCILS

207
CITIES WITH LULAC COUNCILS

138,423
LULAC MEMBERS

52 STATES & TERRITORIES WITH LULAC MEMBERS



### LULAC Council Membership Overview

#### **Demographic Overview**

- Members in 45 States + DC
- 74% of LULAC Members reside in 5 states
- Age skews older, 34% aged 65+
- College Educated (est): 19%







## LULAC Membership Overview

#### And Ideologically moderate

- 70% Voter Registration
- 79% of registered members voted in 2020
- 62% of registered members voted in 2022





#### **Demographic Overview**

- Members in 50 States + DC
- 60% of LULAC Members reside in 5 states
- Age: Even distribution, large "youth" segment
- College Educated (est): 32%







## LULAC E-Membership Overview

#### And Ideologically progressive

- 83% Voter Registration
- 85% of registered members voted in 2020
- 66% of registered members voted in 2022





By prioritizing the areas of inclusive representation, policy advocacy, youth empowerment, cultural preservation, technology utilization, collaboration, economic empowerment, and media representation, LULAC will ensure its relevance and make significant progress towards equality, justice, and the betterment of Latino communities across the United States. In navigating the complexities of the present and future, LULAC is committed to forging a path towards a more equitable and inclusive future for the Latino community.

## PROGRAM PILLARS



being, quality of life, and economic survival of Latino communities,