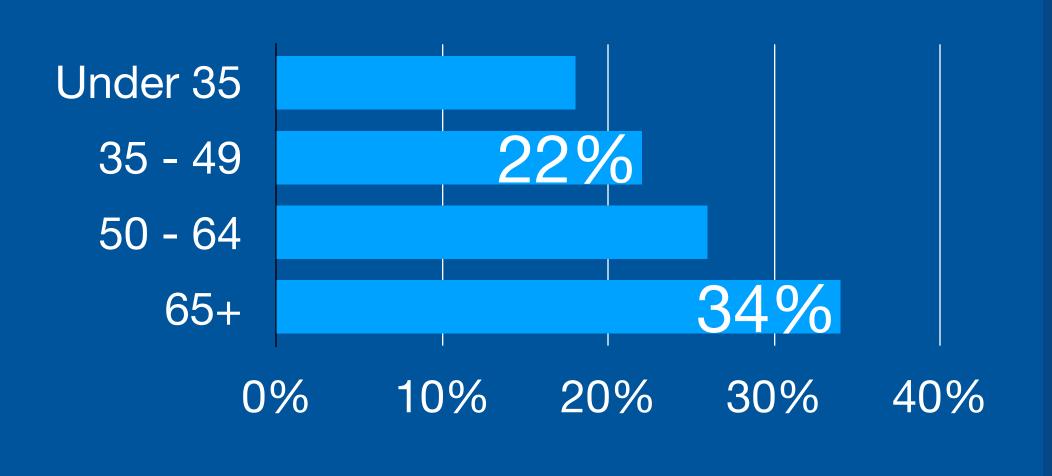

2022, ICE deportation agents carried out 142,750 immigration arrests and 72,177 deportations, increases of 93% and 22% from 2021

#### **Climate Change**

- 55% of Latinos live in three states that are already experiencing serious effects (California droughts, Texas heat waves, and Florida flooding)
- 40% of Latinos more likely to live in places where it will frequently be too hot to work outside.

## LULAC COUNCIL AND MEMBERSHIP MAP



525
LULAC
COUNCILS

33
STATES WITH LULAC COUNCILS

207
CITIES WITH LULAC COUNCILS

138,423
LULAC MEMBERS

52 STATES & TERRITORIES WITH LULAC MEMBERS



### LULAC Council Membership Overview

#### **Demographic Overview**

- Members in 45 States + DC
- 74% of LULAC Members reside in 5 states
- Age skews older, 34% aged 65+
- College Educated (est): 19%







## LULAC Membership Overview

#### And Ideologically moderate

- 70% Voter Registration
- 79% of registered members voted in 2020
- 62% of registered members voted in 2022





#### **Demographic Overview**

- Members in 50 States + DC
- 60% of LULAC Members reside in 5 states
- Age: Even distribution, large "youth" segment
- College Educated (est): 32%







## LULAC E-Membership Overview

#### And Ideologically progressive

- 83% Voter Registration
- 85% of registered members voted in 2020
- 66% of registered members voted in 2022





By prioritizing the areas of inclusive representation, policy advocacy, youth empowerment, cultural preservation, technology utilization, collaboration, economic empowerment, and media representation, LULAC will ensure its relevance and make significant