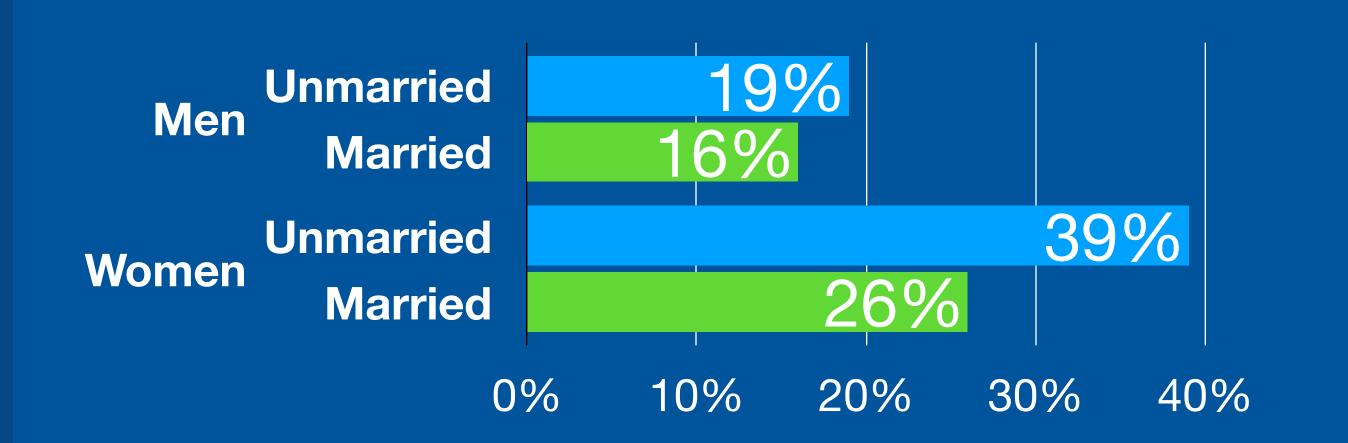

ll frequently be too hot to work outside.

## LULAC COUNCIL AND MEMBERSHIP MAP



525
LULAC
COUNCILS

33
STATES WITH LULAC COUNCILS

207
CITIES WITH LULAC COUNCILS

138,423
LULAC MEMBERS

52 STATES & TERRITORIES WITH LULAC MEMBERS



### LULAC Council Membership Overview

#### **Demographic Overview**

- Members in 45 States + DC
- 74% of LULAC Members reside in 5 states
- Age skews older, 34% aged 65+
- College Educated (est): 19%







## LULAC Membership Overview

#### And Ideologically moderate

- 70% Voter Registration
- 79% of registered members voted in 2020
- 62% of registered members voted in 2022





#### **Demographic Overview**

- Members in 50 States + DC
- 60% of LULAC Members reside in 5 states
- Age: Even distribution, large "youth" segment
- College Educated (est): 32%







## LULAC E-Membership Overview

#### And Ideologically progressive

- 83% Voter Registration
- 85% of registered members voted in 2020
- 66% of registered members voted in 2022





By prioritizing the areas of inclusive representation, policy advocacy, youth empowerment, cultural preservation, technology utilization, collaboration, economic empowerment, and media representation, LULAC will ensure its relevance and make significant progress towards equality, justice, and the betterment of Latino communities across the United States. In navigating the complexities of the present and future, LULAC is committed to forging a path towards a more equitable and inclusive future for the Latino community.

## PROGRAM PILLARS



being, quality of life, and economic survival of Latino communiti