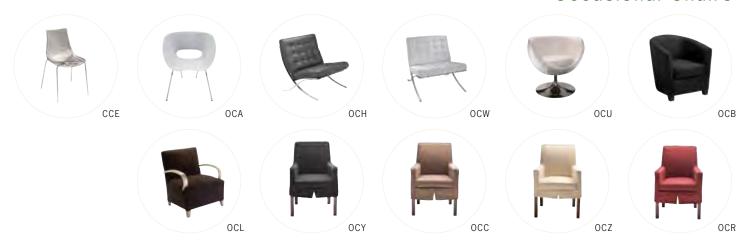

# **Booth Furnishings & Rentals**

Hargrove Catalogs:

- Furniture, Accessories & Carpeting
- Specialty Furnishings

#### Forms:

- Tables & Drapery
- Chairs, Accessories & Display Cabinets
- Carpet
- Cleaning
- Signs & Graphics
- Rental Booths
- Specialty Furnishings