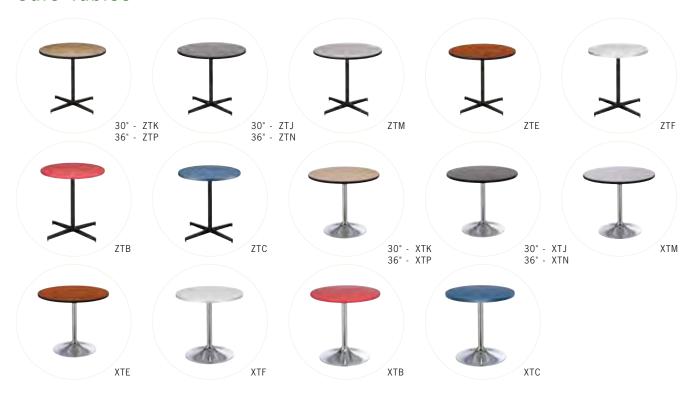

# **Booth Furnishings & Rentals**

Hargrove Catalogs:

- Furniture, Accessories & Carpeting
- Specialty Furnishings

#### Forms:

- Tables & Drapery
- Chairs, Accessories & Display Cabinets
- Carpet
- Cleaning
- Signs & Graphics
- Rental Booths
- Specialty Furnishings