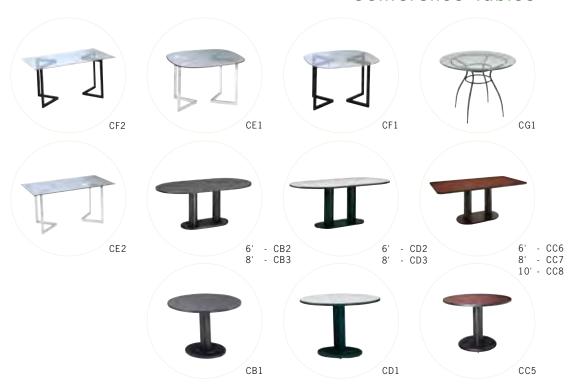

# **Booth Furnishings & Rentals**

Hargrove Catalogs:

- Furniture, Accessories & Carpeting
- Specialty Furnishings

#### Forms:

- Tables & Drapery
- Chairs, Accessories & Display Cabinets
- Carpet
- Cleaning
- Signs & Graphics
- Rental Booths
- Specialty Furnishings