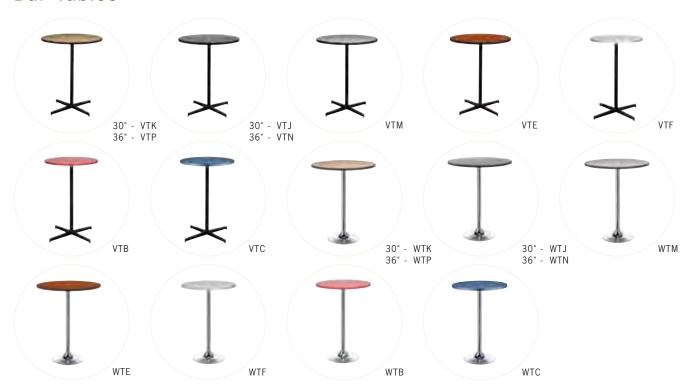

# **Booth Furnishings & Rentals**

Hargrove Catalogs:

- Furniture, Accessories & Carpeting
- Specialty Furnishings

#### Forms:

- Tables & Drapery
- Chairs, Accessories & Display Cabinets
- Carpet
- Cleaning
- Signs & Graphics
- Rental Booths
- Specialty Furnishings